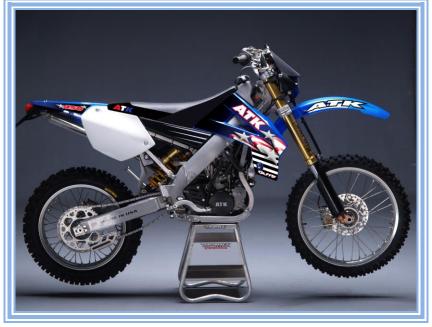

# **Standard Features**

- High Performance Lightweight 4-Stroke
- Fuel Injection / Electric Start
- **Ohlins** POS Fully Adjustable Shock
- Ohlins 46mm Fully Adjustable Fork
- Aluminum Twin-Spar Frame
- Perimeter Frame
- Aluminum Kickstand
- Electronic Speedo/Odometer
- Pro Taper Handle Bars
- Magura Hydraulic Clutch

# Options

- Dual Sport Lighting Kit
- Tire Balls
- Hand-guards
- Automatic Clutch
- Silver Plastic
- On the Fly Map Select
- Super Motard Kit
- Billet Aluminum Hubs w Excel Rims
- Riders Choice of Tire Brand
- Riders Choice of Final Gearing
- Riders Choice of Suspension Springs

### New for 2008

- New Falicon Stroker Crankshaft
- New Aluminum Nikasil Cylinder
- New Bore and Stroke for Max Power
- New Fuel Injection Settings
- New Kickstand
- New Graphics
- New Improved Seat
- Riders Choice Options