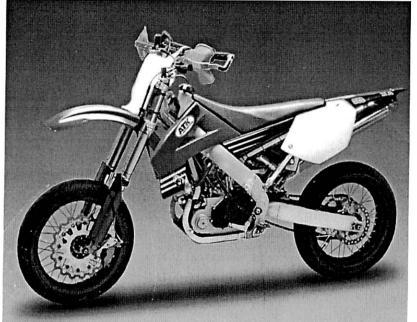

## 2007 450 MOTARD

NEW MODEL FOR 2007

## Standard Features

- High Performance Lightweight 4-Stroke
- Fuel Injected
- Electric Start
- Ohlins POS Fully Adjustable Shock
- Ohlins 46mm Fully Adjustable Fork
- Aluminum Twin-Spar Frame
- Perimeter Frame
- Aluminum Removable Subframe
- Black Excel Wheels
- Wire Harness for Lights

## Options

- Automatic Clutch
- Handguards
- On the Fly Map Select
- 320mm Front Brake Rotor
- 4 Piston Front Brake Caliper

1163 West 850 North Centerville, UT 84014 (801) 298-8288 Fax:(801) 299-0710 Web: www.atkusa.com