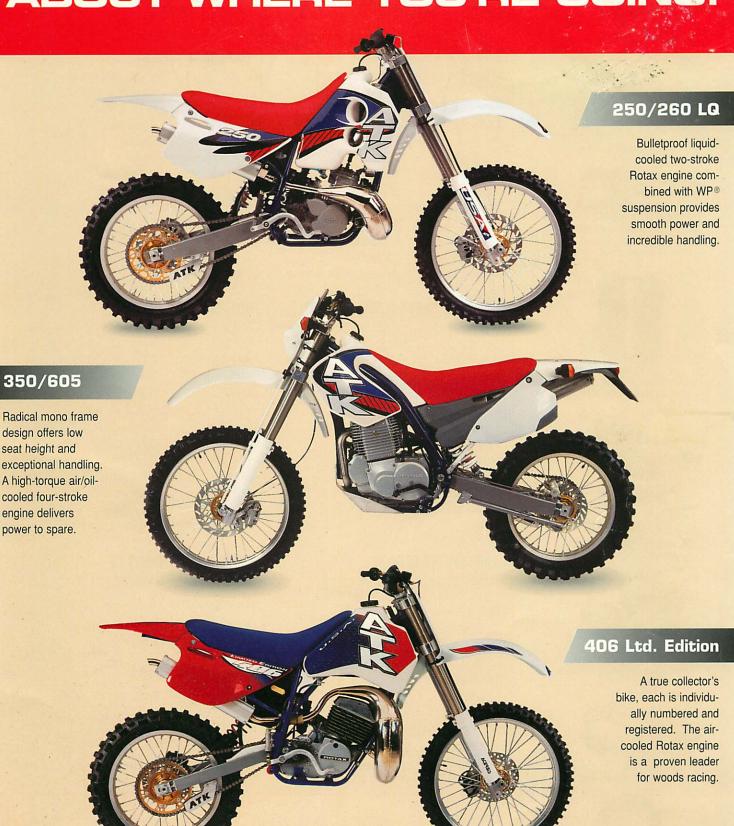

# WHAT YOU RIDE SAYS A LOT ABOUT WHERE YOU'RE GOING.

Rotax four-stroke: massive torque and simple maintenance.

Brembo® brakes provide smooth, reliable stopping power.

WP® competition level inverted 40mm cartridge forks. Billet aluminum triple clamps.

Oversized radiator keeps engine cool for extended life.

WP performance: Race-tuned and fade free.

Answer® Protaper bars are strong and absorb shock.

Rotax two-stroke engines feature six-speed transmissions.

Competition tuned exhaust in nickel or stainless finishes.

Machined billet Talon® hubs and stainless steel spokes.