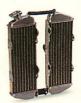

Oversized radiator keeps engine cool for extended life.

WP performance: Race-tuned and fade free.

Answer® Protaper bars are strong and absorb shock.

Rotax two-stroke engines feature six-speed transmissions.