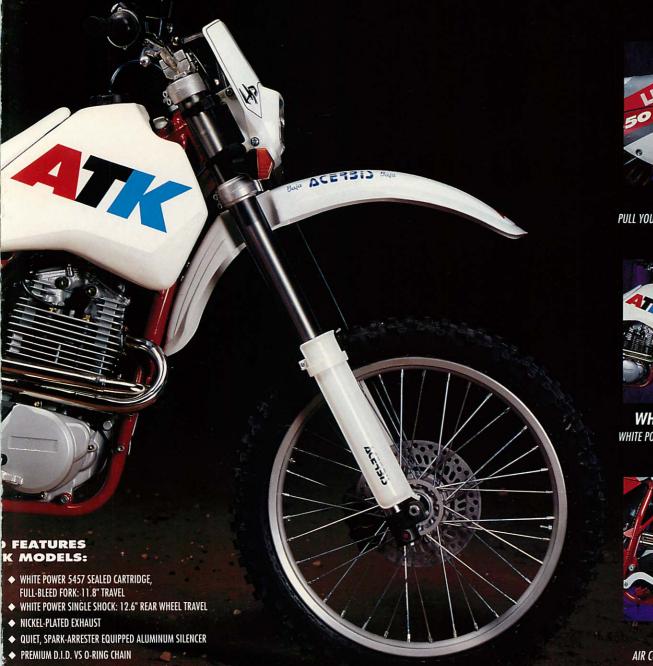

#### L E T U P

GRAB HANDLES
PULL YOURSELF OUT OF TROUBLE WITH
EASE AND CONVENIENCE.

WHITE POWER FORKS WHITE POWER 5457 FORKS GOBBLE UP SMALL BUMPS EVEN BETTER.

ROTAX ENGINE
AIR COOLED. SIMPLE. BULLET-PROOF.