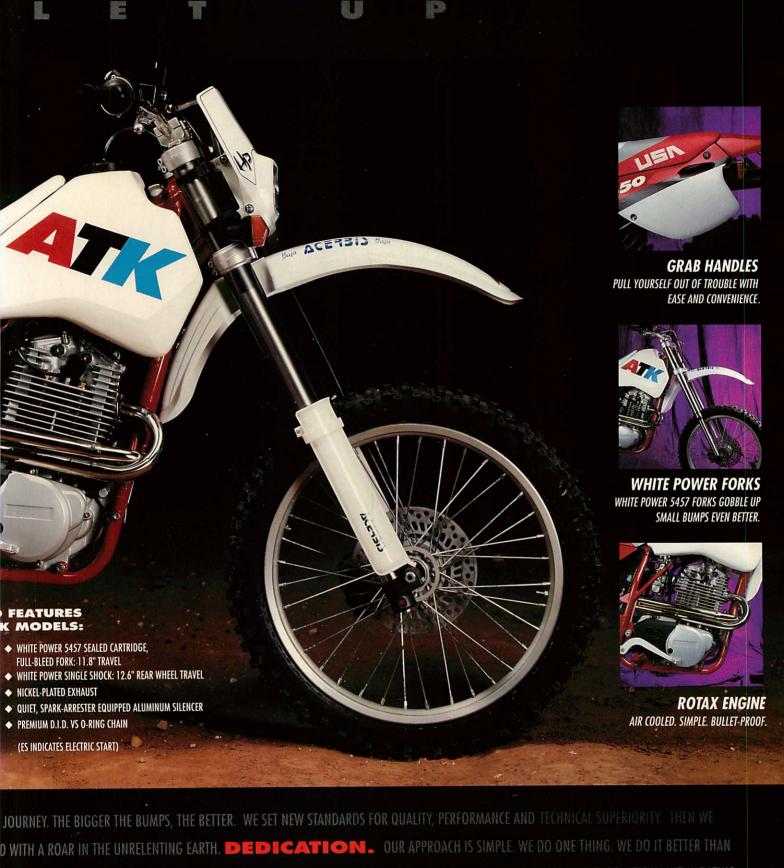

#### L E T U P

GRAB HANDLES
PULL YOURSELF OUT OF TROUBLE WITH
EASE AND CONVENIENCE.

WHITE POWER FORKS WHITE POWER 5457 FORKS GOBBLE UP SMALL BUMPS EVEN BETTER.

ROTAX ENGINE
AIR COOLED. SIMPLE. BULLET-PROOF.

(ES INDICATES ELECTRIC START)

JOURNEY. THE BIGGER THE BUMPS, THE BETTER. WE SET NEW STANDARDS FOR QUALITY, PERFORMANCE AND TECHNICAL SUPERIORITY. THEN WE

D WITH A ROAR IN THE UNRELENTING EARTH. DEDICATION. OUR APPROACH IS SIMPLE. WE DO ONE THING. WE DO IT BETTER THAN