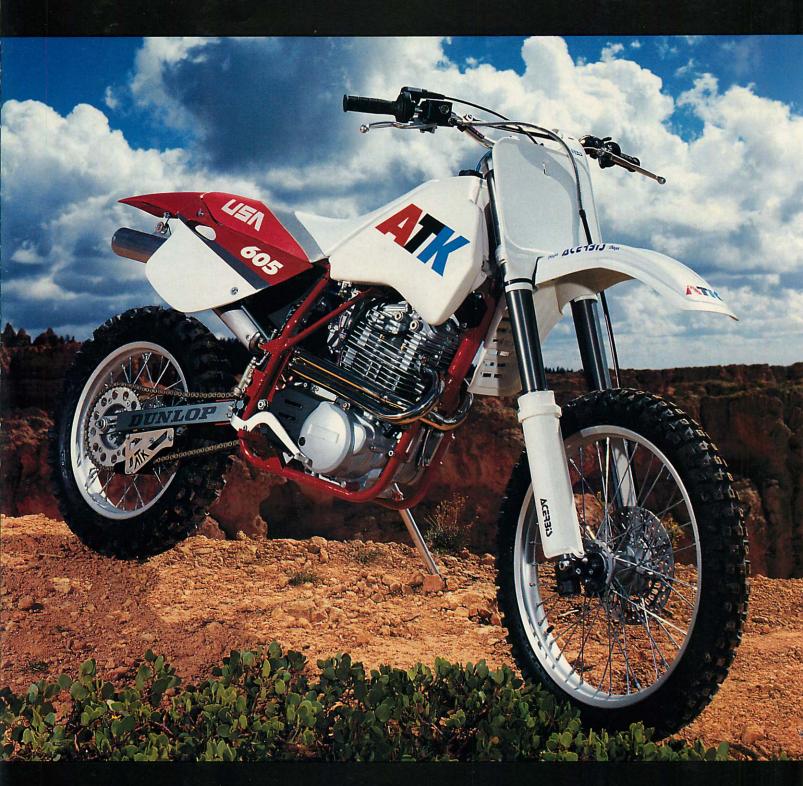

#### ATK DUAL SPORT 605/605ES 4 STROKE

598cc Single cylinder, air cooled, SOHC ENGINE TYPE ..... BORE AND STROKE .. 97.0 x 81.0mm CARBURETION. . TM 38mm Mikuni 5 speed/W.R. TRANSMISSION . 4.2 gallons **FUEL CAPACITY.** WHEELBASE. 58.5 inches SEAT HEIGHT .. 36 inches DRY WEIGHT .. . 265/280 lbs.

#### ATK DUAL SPORT 605/605ES 4 STROKE

598cc Single cylinder, air cooled, SOHC ENGINE TYPE ..... 97.0 x 81.0mm BORE AND STROKE ... CARBURETION. ...... . TM 38mm Mikuni . 5 speed/W.R. TRANSMISSION . . 4.2 gallons **FUEL CAPACITY** .. WHEELBASE. 58.5 inches 36 inches SEAT HEIGHT .. DRY WEIGHT ..... .. 265/280 lbs.

#### ATK CROSS COUNTRY 605/605ES 4 STROKE

| ENGINE TYPE     | 598cc single cylinder<br>air cooled, SOHC |
|-----------------|-------------------------------------------|
| BORE AND STROKE | 97.0 x 81.0mm                             |
| CARBURETION.    | TM 38mm                                   |
| TRANSMISSION    | 5 speed/W.R.                              |
| FUEL CAPACITY   | 4.2 gallons                               |
| WHEELBASE       | 58.5 inches                               |
| SEAT HEIGHT     | 36 inches                                 |
| DRY WEIGHT      | 260/275 lbs.                              |
| OPTIONS         | Lighting Kit                              |
|                 |                                           |