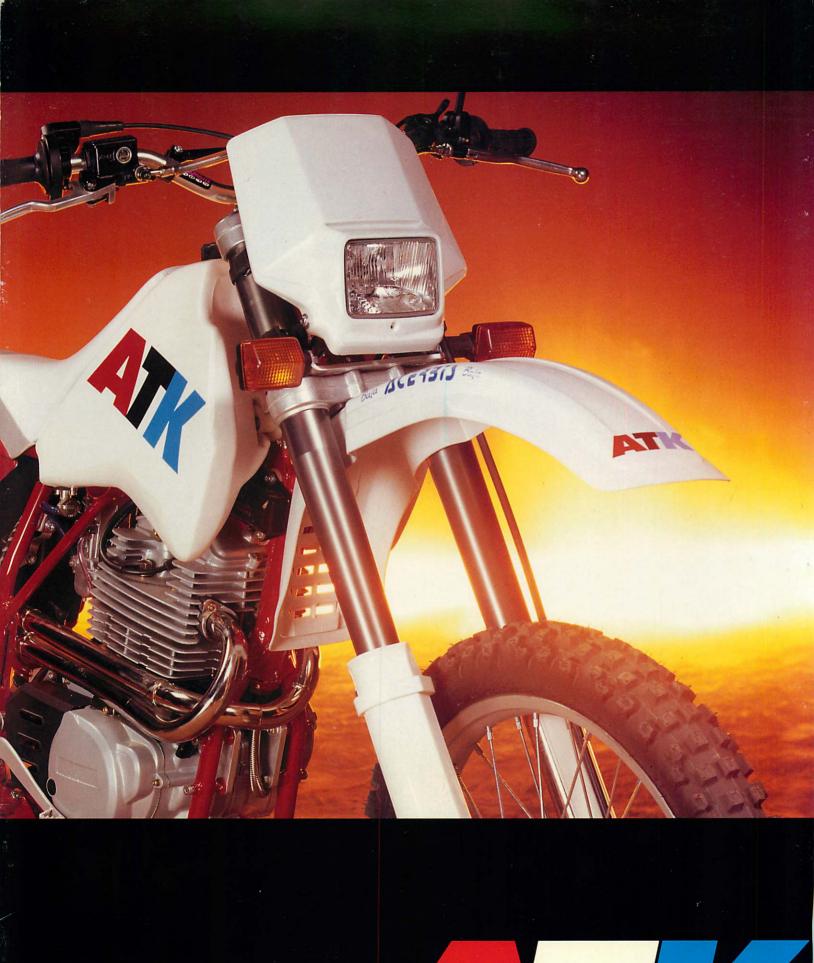

#### L E T U P

GRAB HANDLES
PULL YOURSELF OUT OF TROUBLE WITH
EASE AND CONVENIENCE.

WHITE POWER FORKS WHITE POWER 5457 FORKS GOBBLE UP SMALL BUMPS EVEN BETTER.

ROTAX ENGINE
AIR COOLED. SIMPLE. BULLET-PROOF.