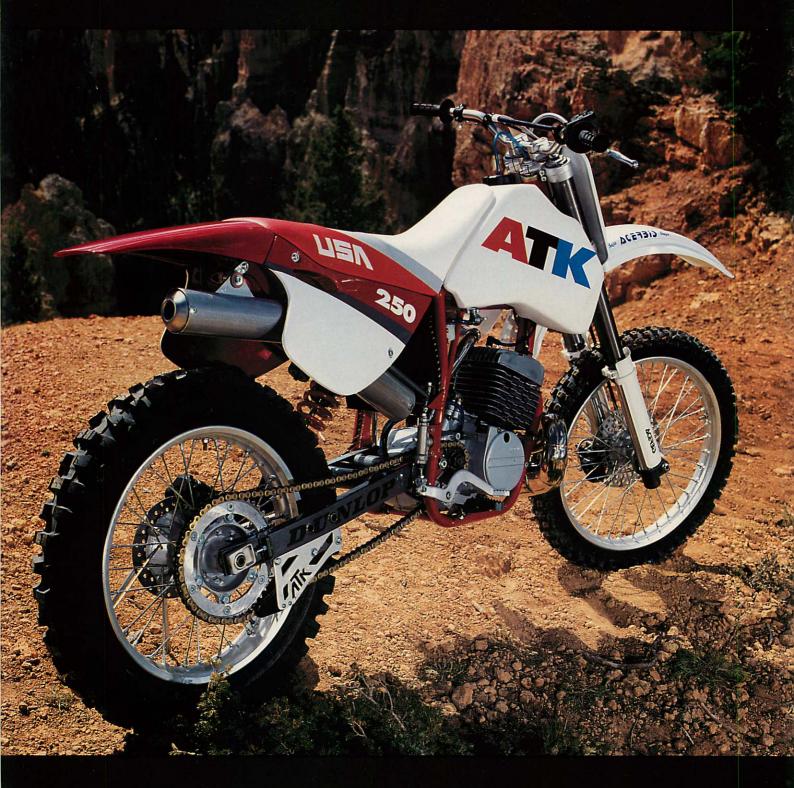

#### ATK CROSS COUNTRY 250 2 STROKE

. 244cc single cylinder, air cooled, rotary valve .. 72.0 x 61.0mm ENGINE .... BORE AND STROKE ... CARBURETION .. . TM 38mm Mikuni . 6 speed/W.R. TRANSMISSION. FUEL CAPACITY ..... 4.2 gallons WHEELBASE .. 58.5 inches SEAT HEIGHT .. 36 inches DRY WEIGHT ..... . 220 lbs. OPTIONS .... .. Lighting Kit

#### ATK CROSS COUNTRY 250 2 STROKE

| ENGINE          | 244cc single cylinder, air cooled, rotary valve |
|-----------------|-------------------------------------------------|
| BORE AND STROKE | 72.0 x 61.0mm                                   |
| CARBURETION     | TM 38mm Mikuni                                  |
| TRANSMISSION    | 6 speed/W.R.                                    |
| FUEL CAPACITY   | 4.2 gallons                                     |
| WHEELBASE       | 58.5 inches                                     |
| SEAT HEIGHT     | 36 inches                                       |
| DRY WEIGHT      | 220 lbs.                                        |
| OPTIONS         | Lighting Kit                                    |