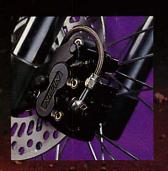

**SINGLE REAR SHOCK**SIDE MOUNTED. LINKAGELESS. LEAN AND SIMPLE.

DUAL PISTON CALIPER BRAKES
NISSIN FRONT AND REAR. INCREASED STOPPING
POWER. REDUCED FADING. IT TAKES THE BEST
BRAKE MADE TO STOP AN ATK.

**REMOVABLE SUB FRAME**LIGHT. STRONG. THE NEW ATK'S REMOVABLE
SUB FRAME ALLOWS EASIER COMPONENT ACCESS.

SINGLE REAR SHOCK
SIDE MOUNTED. LINKAGELESS. LEAN AND SIMPLE.

DUAL PISTON CALIPER BRAKES
NISSIN FRONT AND REAR. INCREASED STOPPING
POWER. REDUCED FADING. IT TAKES THE BEST
BRAKE MADE TO STOP AN ATK.