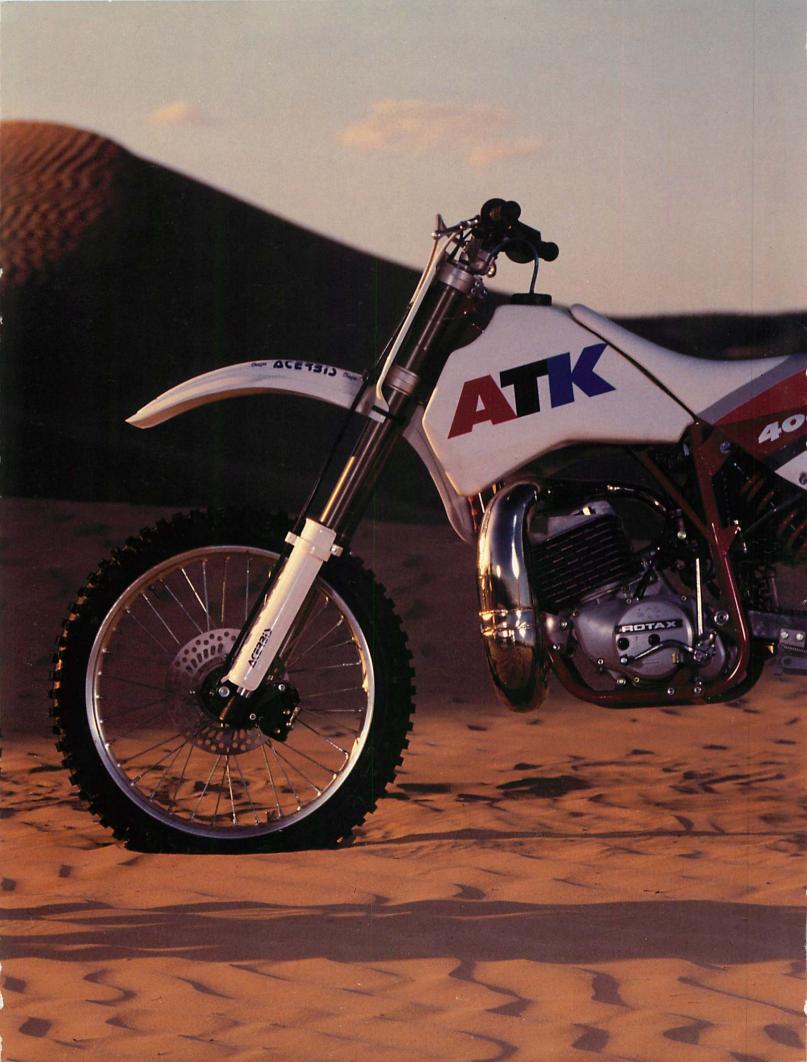

## ATK CROSS COUNTRY 406 2 STROKE

| ENGINE          | 399cc single cylinder, air cooled, piston port, case reed valve |
|-----------------|-----------------------------------------------------------------|
| BORE AND STROKE |                                                                 |
| CARBURETION     | TM 38mm Mikuni                                                  |
| TRANSMISSION    | 5 speed/W.R.                                                    |
| FUEL CAPACITY   | 4.2 gallons                                                     |
| WHEELBASE       | 58.5 inches                                                     |
| SEAT HEIGHT     |                                                                 |
| DRY WEIGHT      | 225 lbs.                                                        |
| antique         |                                                                 |

# ATK CROSS COUNTRY 406 2 STROKE

| ENGINE          | 399cc single cylinder, air cooled, piston port, case reed valve |
|-----------------|-----------------------------------------------------------------|
| BORE AND STROKE | 84.0 x 72.0mm                                                   |
| CARBURETION     | TM 38mm Mikuni                                                  |
| TRANSMISSION    | 5 speed/W.R.                                                    |
| FUEL CAPACITY   | 4.2 gallons                                                     |
| WHEELBASE       | 58.5 inches                                                     |
| SEAT HEIGHT     | 36 inches                                                       |
| DRY WEIGHT      | 225 lbs.                                                        |
| OPTIONS         | Lighting Vit                                                    |