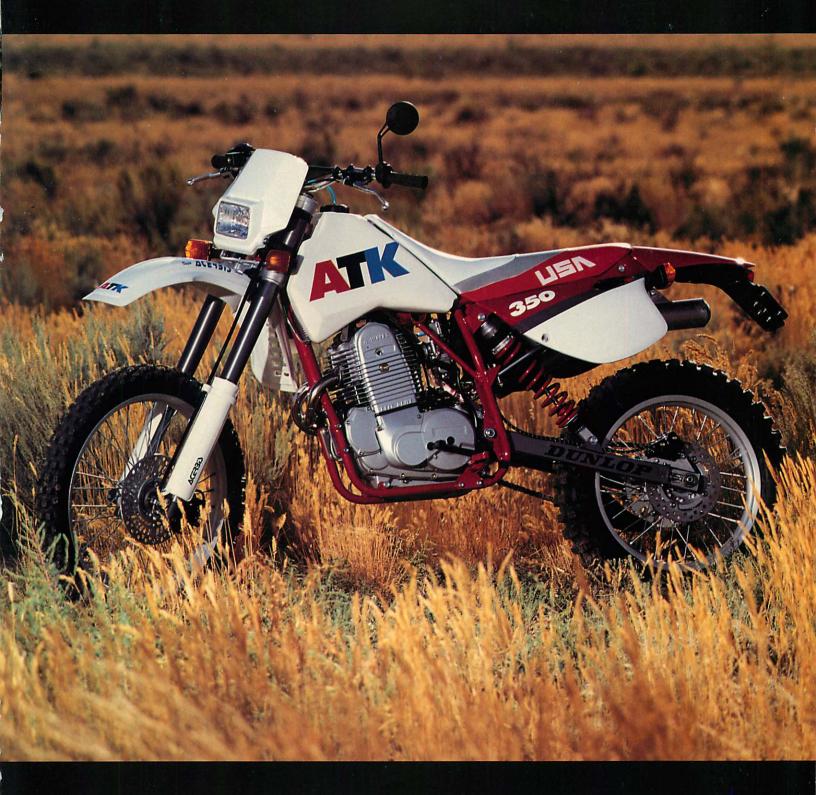

### ATK CROSS COUNTRY 350/350ES 4 STROKE

. 348cc single cylinder, air cooled, SOHC ..79.5 x 70.4mm ENGINE TYPE ... BORE AND STROKE ... CARBURETION. . .TM 36mm Mikuni TRANSMISSION .. 6 speed/W.R .4.2 gallons FUEL CAPACITY ... 58.5 inches WHEELBASE ..... SEAT HEIGHT ..... . 36 inches DRY WEIGHT ..... ..258/273 lbs. OPTIONS ...... .. Lighting Kit