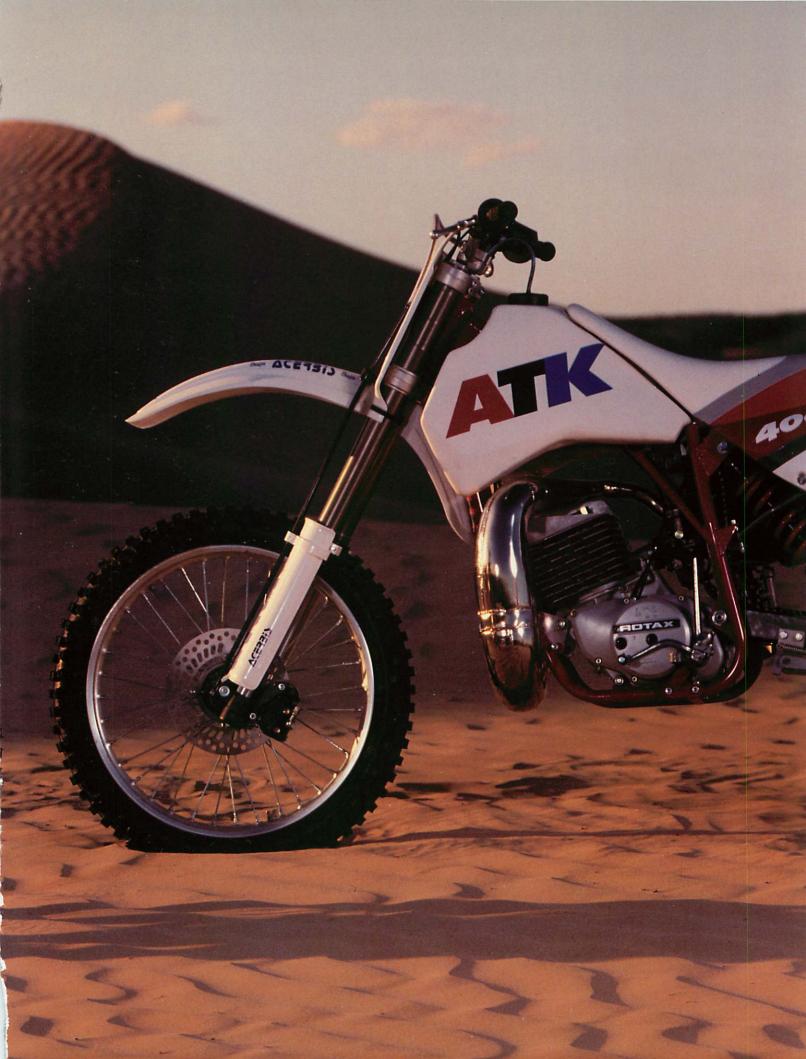

## ATK CROSS COUNTRY 406 2 STROKE

| ENGINE          | 399cc single cylinder, air cooled, piston port, case reed valve |
|-----------------|-----------------------------------------------------------------|
| BORE AND STROKE |                                                                 |
| CARBURETION     | TM 38mm Mikuni                                                  |
| TRANSMISSION    | 5 speed/W.R.                                                    |
| FUEL CAPACITY   | 4.2 gallons                                                     |
| WHEELBASE       | 58.5 inches                                                     |
| SEAT HEIGHT     |                                                                 |
| DRY WEIGHT      | 225 lbs.                                                        |
| antique         |                                                                 |

# ATK CROSS COUNTRY 406 2 STROKE

| ENGINE          | 399cc single cylinder, air cooled, piston port, case reed valve |
|-----------------|-----------------------------------------------------------------|
| BORE AND STROKE | 84.0 x 72.0mm                                                   |
| CARBURETION     | TM 38mm Mikuni                                                  |
| TRANSMISSION    | 5 speed/W.R.                                                    |
| FUEL CAPACITY   | 4.2 gallons                                                     |
| WHEELBASE       | 58.5 inches                                                     |
| SEAT HEIGHT     | 36 inches                                                       |
| DRY WEIGHT      | 225 lbs.                                                        |
| OPTIONS         | Lighting Vit                                                    |