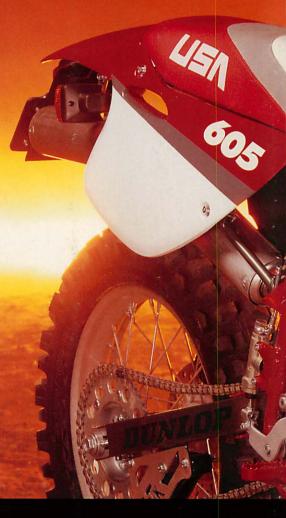

#### ATK DUAL SPORT 605/605ES 4 STROKE

598cc Single cylinder, air cooled, SOHC ENGINE TYPE ..... BORE AND STROKE .. 97.0 x 81.0mm CARBURETION. . TM 38mm Mikuni 5 speed/W.R. TRANSMISSION . 4.2 gallons **FUEL CAPACITY.** WHEELBASE. 58.5 inches SEAT HEIGHT .. 36 inches DRY WEIGHT .. . 265/280 lbs.

#### ATK DUAL SPORT 605/605ES 4 STROKE

598cc Single cylinder, air cooled, SOHC ENGINE TYPE ..... 97.0 x 81.0mm BORE AND STROKE ... CARBURETION. ...... . TM 38mm Mikuni . 5 speed/W.R. TRANSMISSION . . 4.2 gallons **FUEL CAPACITY** .. WHEELBASE. 58.5 inches 36 inches SEAT HEIGHT .. DRY WEIGHT ..... .. 265/280 lbs.

#### ATK CROSS COUNTRY 605/605ES 4 STROKE

| ENGINE TYPE     | 598cc single cylinder<br>air cooled, SOHC |
|-----------------|-------------------------------------------|
| BORE AND STROKE | 97.0 x 81.0mm                             |
| CARBURETION.    | TM 38mm                                   |
| TRANSMISSION    | 5 speed/W.R.                              |
| FUEL CAPACITY   | 4.2 gallons                               |
| WHEELBASE       | 58.5 inches                               |
| SEAT HEIGHT     | 36 inches                                 |
| DRY WEIGHT      | 260/275 lbs.                              |
| OPTIONS         | Lighting Kit                              |
|                 |                                           |