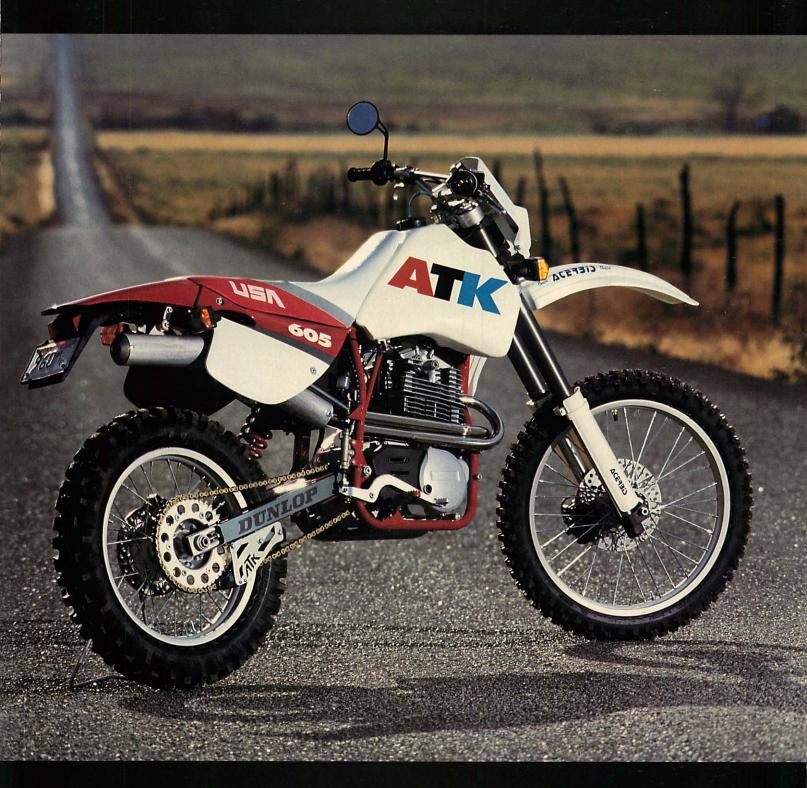

#### L E T U P

GRAB HANDLES
PULL YOURSELF OUT OF TROUBLE WITH
EASE AND CONVENIENCE.

WHITE POWER FORKS WHITE POWER 5457 FORKS GOBBLE UP SMALL BUMPS EVEN BETTER.

ROTAX ENGINE
AIR COOLED. SIMPLE. BULLET-PROOF.

#### ATK DUAL SPORT 605/605ES 4 STROKE

598cc Single cylinder, air cooled, SOHC ENGINE TYPE ..... BORE AND STROKE .. 97.0 x 81.0mm CARBURETION. . TM 38mm Mikuni 5 speed/W.R. TRANSMISSION . 4.2 gallons **FUEL CAPACITY.** WHEELBASE. 58.5 inches SEAT HEIGHT .. 36 inches DRY WEIGHT .. . 265/280 lbs.

#### ATK DUAL SPORT 605/605ES 4 STROKE

598cc Single cylinder, air cooled, SOHC ENGINE TYPE ..... 97.0 x 81.0mm BORE AND STROKE ... CARBURETION. ...... . TM 38mm Mikuni . 5 speed/W.R. TRANSMISSION . . 4.2 gallons **FUEL CAPACITY** .. WHEELBASE. 58.5 inches 36 inches SEAT HEIGHT .. DRY WEIGHT ..... .. 265/280 lbs.