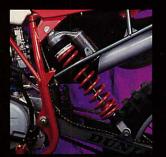

**SINGLE REAR SHOCK**SIDE MOUNTED. LINKAGELESS. LEAN AND SIMPLE.

DUAL PISTON CALIPER BRAKES
NISSIN FRONT AND REAR. INCREASED STOPPING
POWER. REDUCED FADING. IT TAKES THE BEST
BRAKE MADE TO STOP AN ATK.