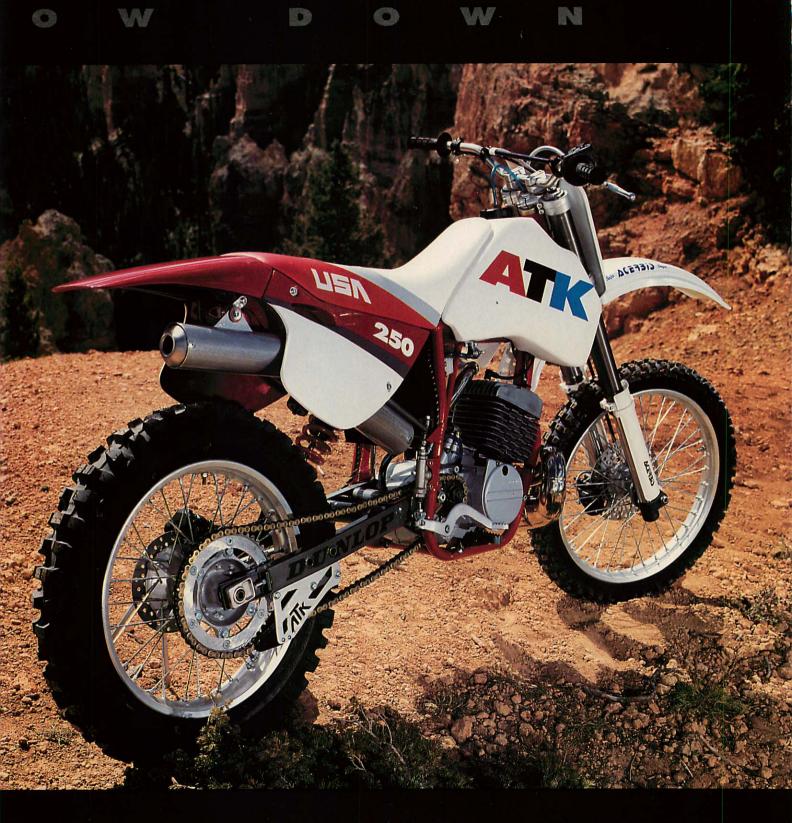

#### ATK CROSS COUNTRY 250 2 STROKE

. 244cc single cylinder, air cooled, rotary valve .. 72.0 x 61.0mm ENGINE .... BORE AND STROKE ... CARBURETION .. . TM 38mm Mikuni . 6 speed/W.R. TRANSMISSION. FUEL CAPACITY ..... 4.2 gallons WHEELBASE .. 58.5 inches SEAT HEIGHT .. 36 inches DRY WEIGHT ..... . 220 lbs. OPTIONS .... .. Lighting Kit

#### ATK CROSS COUNTRY 250 2 STROKE

| ENGINE          | 244cc single cylinder, air cooled, rotary valve |
|-----------------|-------------------------------------------------|
| BORE AND STROKE | 72.0 x 61.0mm                                   |
| CARBURETION     | TM 38mm Mikuni                                  |
| TRANSMISSION    | 6 speed/W.R.                                    |
| FUEL CAPACITY   | 4.2 gallons                                     |
| WHEELBASE       | 58.5 inches                                     |
| SEAT HEIGHT     | 36 inches                                       |
| DRY WEIGHT      | 220 lbs.                                        |
| OPTIONS         | Lighting Kit                                    |