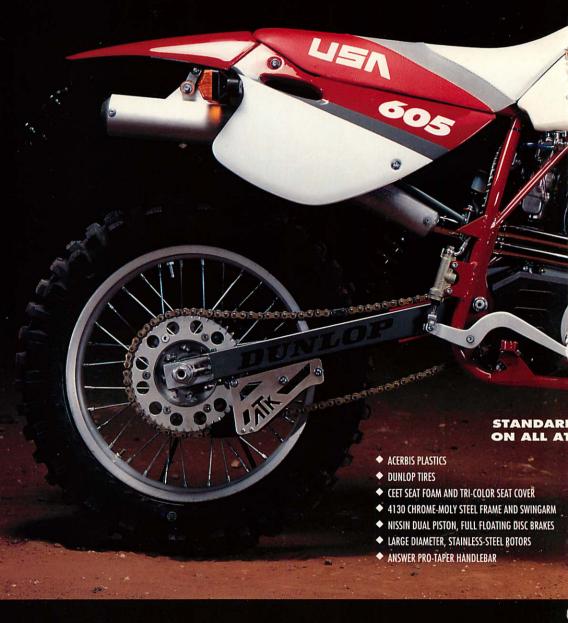

#### ATK DUAL SPORT 605/605ES 4 STROKE

598cc Single cylinder, air cooled, SOHC ENGINE TYPE ..... BORE AND STROKE .. 97.0 x 81.0mm CARBURETION. . TM 38mm Mikuni 5 speed/W.R. TRANSMISSION . 4.2 gallons **FUEL CAPACITY.** WHEELBASE. 58.5 inches SEAT HEIGHT .. 36 inches DRY WEIGHT .. . 265/280 lbs.

#### ATK DUAL SPORT 605/605ES 4 STROKE

598cc Single cylinder, air cooled, SOHC ENGINE TYPE ..... 97.0 x 81.0mm BORE AND STROKE ... CARBURETION. ...... . TM 38mm Mikuni . 5 speed/W.R. TRANSMISSION . . 4.2 gallons **FUEL CAPACITY** .. WHEELBASE. 58.5 inches 36 inches SEAT HEIGHT .. DRY WEIGHT ..... .. 265/280 lbs.