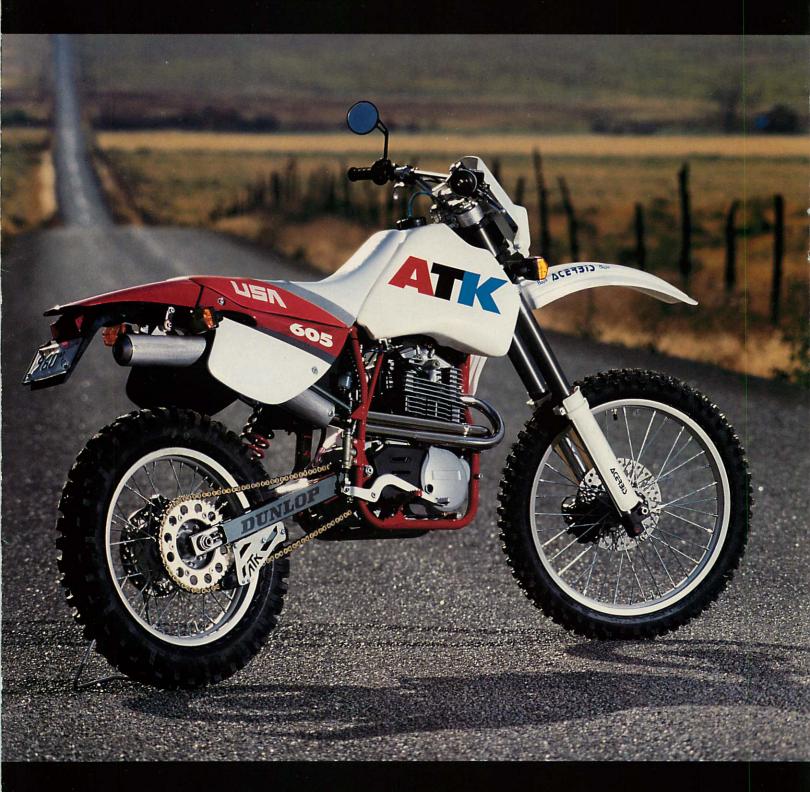

#### L E T U P

GRAB HANDLES
PULL YOURSELF OUT OF TROUBLE WITH
EASE AND CONVENIENCE.

WHITE POWER FORKS WHITE POWER 5457 FORKS GOBBLE UP SMALL BUMPS EVEN BETTER.

ROTAX ENGINE
AIR COOLED. SIMPLE. BULLET-PROOF.

#### ATK DUAL SPORT 605/605ES 4 STROKE

598cc Single cylinder, air cooled, SOHC ENGINE TYPE ..... BORE AND STROKE .. 97.0 x 81.0mm CARBURETION. . TM 38mm Mikuni 5 speed/W.R. TRANSMISSION . 4.2 gallons **FUEL CAPACITY.** WHEELBASE. 58.5 inches SEAT HEIGHT .. 36 inches DRY WEIGHT .. . 265/280 lbs.

#### ATK DUAL SPORT 605/605ES 4 STROKE

598cc Single cylinder, air cooled, SOHC ENGINE TYPE ..... 97.0 x 81.0mm BORE AND STROKE ... CARBURETION. ...... . TM 38mm Mikuni . 5 speed/W.R. TRANSMISSION . . 4.2 gallons **FUEL CAPACITY** .. WHEELBASE. 58.5 inches 36 inches SEAT HEIGHT .. DRY WEIGHT ..... .. 265/280 lbs.