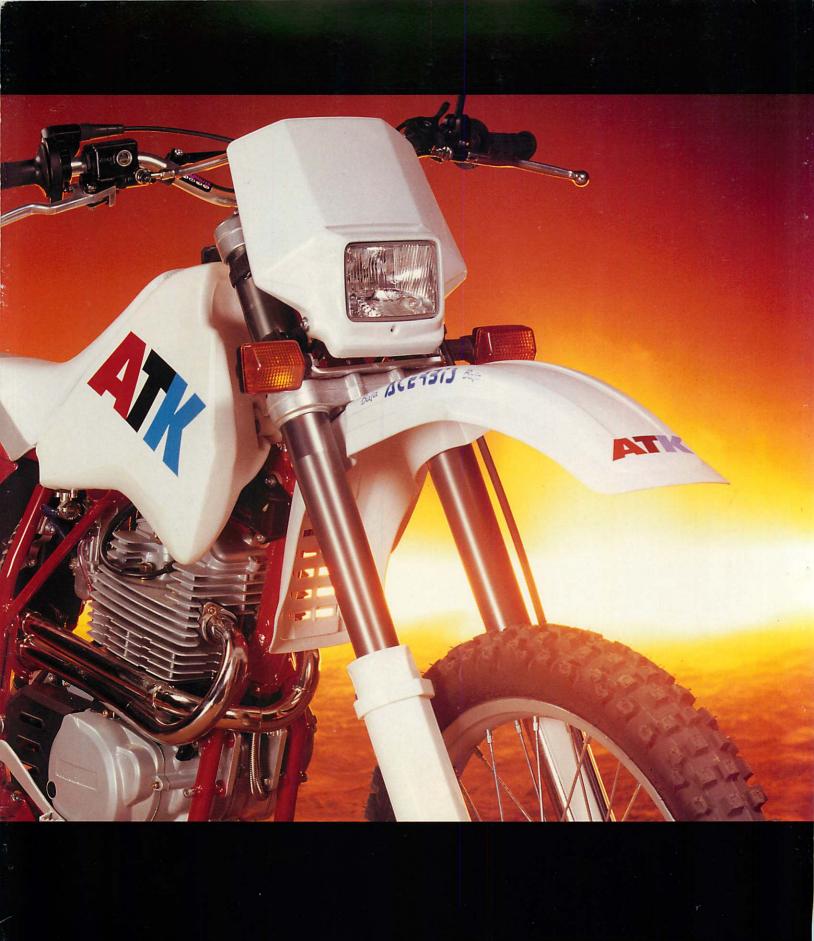

#### L E T U P

GRAB HANDLES
PULL YOURSELF OUT OF TROUBLE WITH
EASE AND CONVENIENCE.

WHITE POWER FORKS WHITE POWER 5457 FORKS GOBBLE UP SMALL BUMPS EVEN BETTER.

ROTAX ENGINE
AIR COOLED. SIMPLE. BULLET-PROOF.