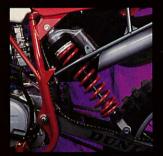

**SINGLE REAR SHOCK**SIDE MOUNTED. LINKAGELESS. LEAN AND SIMPLE.

DUAL PISTON CALIPER BRAKES
NISSIN FRONT AND REAR. INCREASED STOPPING
POWER. REDUCED FADING. IT TAKES THE BEST
BRAKE MADE TO STOP AN ATK.

**REMOVABLE SUB FRAME**LIGHT. STRONG. THE NEW ATK'S REMOVABLE
SUB FRAME ALLOWS EASIER COMPONENT ACCESS.

SINGLE REAR SHOCK
SIDE MOUNTED. LINKAGELESS. LEAN AND SIMPLE.

DUAL PISTON CALIPER BRAKES
NISSIN FRONT AND REAR. INCREASED STOPPING
POWER. REDUCED FADING. IT TAKES THE BEST
BRAKE MADE TO STOP AN ATK.