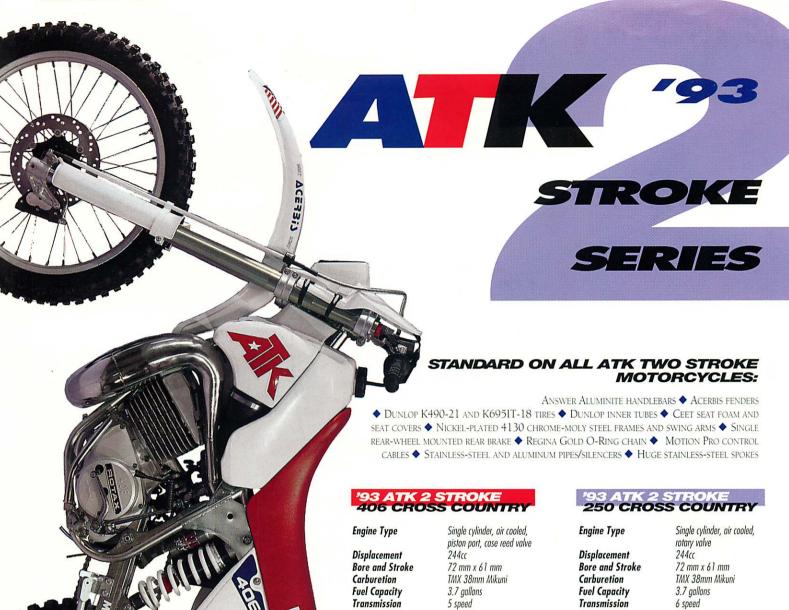

Wheelbase Seat Height Dry Weight

Retail Price

ATK 2 STROKE 406

CROSS COUNTRY

57 inches 37 inches 218 lbs.

\$4,795.00

Transmission 6 speed Wheelbase 57 inches

Seat Height 37 inches Dry Weight 207 lbs.

Retail Price \$4,595.00

**Engine Type** Single cylinder, air cooled, piston

port, case reed valve 399cc

Displacement Bore and Stroke 84 mm x 72 mm TMX 38mm Mikuni Carburetion Fuel Capacity 2.4 gallons Gearing, Front/Rear 15/50 Wheelbase 57 inches

Seat Height 37 inches Dry Weight 213 lbs.

Retail Price \$4,695.00

Made in America. Made to turn heads. \*\*

Seat Height 37.5 inches Dry Weight 242 lbs Retail Price Kick Start \$5,795.00

Retail Price Electric Start \$6,595.00