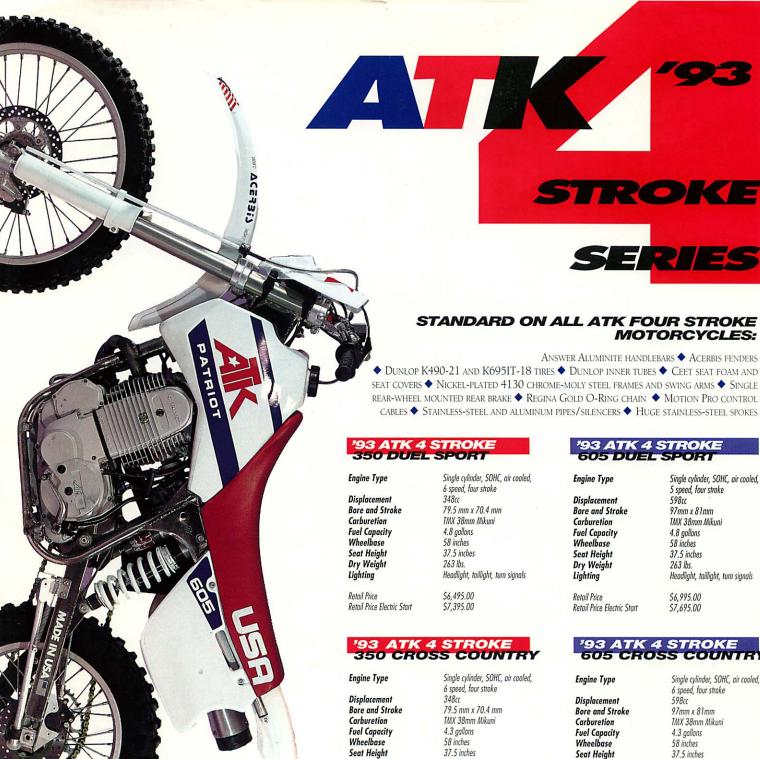

## 4 STROKE 350 MOTOCROSS

**Engine Type** Single cylinder, SOHC, air cooled, 6 speed, four stroke Displacement 348cc Bore and Stroke 79.5mm x 70.4mm Carburetion TMX 38mm Mikuni Fuel Capacity 2.3 gallons Wheelbase 58 inches Seat Height 37.5 inches Dry Weight 242 lbs.

Retail Price Kick Start

\$5,695.00 \$6,595.00

## 93 ATK 4 STROKE

248 lbs

\$6,295.00

\$7,195.00

\$6,995.00

Dry Weight

Retail Price Kick Start

Retail Price Electric Start

**Engine Type** Single cylinder, SOHC, air cooled, 5 speed, four stroke Displacement 598cc 97mm x 81mm Bore and Stroke Carburetion TMX 38mm Mikuni Fuel Capacity 2.3 gallons Lubrication Dry Sump Wheelbase 58 inches Seat Height 37.5 inches Dry Weight 248 lbs. Retail Price Kick Start \$6,195.00

Made in America. Made to turn heads.

ATK 4 STROKE 605

CROSS COUNTRY

A