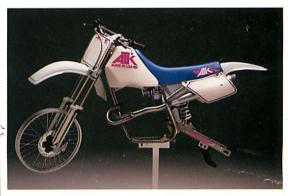

## XR CONVERSION KIT

1800

This kit is designed to provide you with the superior handling characteristics and lightweight design of the ATK motorcycle, while enabling you to utilize the major components of your Honda "AR machine. Assembly can be accomplished using the tools you would normally use to service" and repair your Honda XR. Kit instructions make the conversion extremely easy and allow completion in a minimum amount of time. Conversion fits either the Honda XR500R or XR600R motor-cycles (83-89 model year).

Kit includes:

- Frame and swingarm (complete with chain torque eliminator)
- White Power rear shock (complete White Power front end with front wheel, handle bar and brake is optional)
- Seat, fenders, and side panels
- Intake manifold and exhaust with Supertrapp
- TM 38 Flatslide carburetor