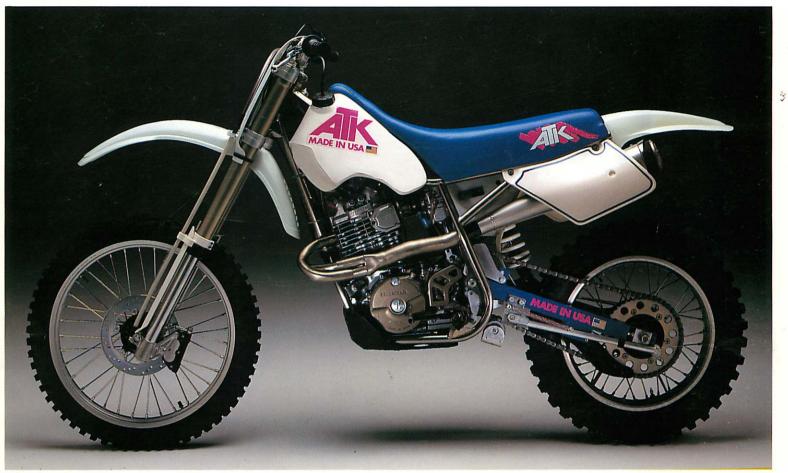

## XR CONVERSION KIT

1800

This kit is designed to provide you with the superior handling characteristics and lightweight design of the ATK motorcycle, while enabling you to utilize the major components of your Honda "AR machine. Assembly can be accomplished using the tools you would normally use to service" and repair your Honda XR. Kit instructions make the conversion extremely easy and allow completion in a minimum amount of time. Conversion fits either the Honda XR500R or XR600R motor-cycles (83-89 model year).

Kit includes:

- Frame and swingarm (complete with chain torque eliminator)
- White Power rear shock (complete White Power front end with front wheel, handle bar and brake is optional)
- Seat, fenders, and side panels
- Intake manifold and exhaust with Supertrapp
- TM 38 Flatslide carburetor

## OPTIONS

- MX seat and fuel tank (no charge on exchange)
- Sidestand White Power front end

XR kit shown with optional White Power front end